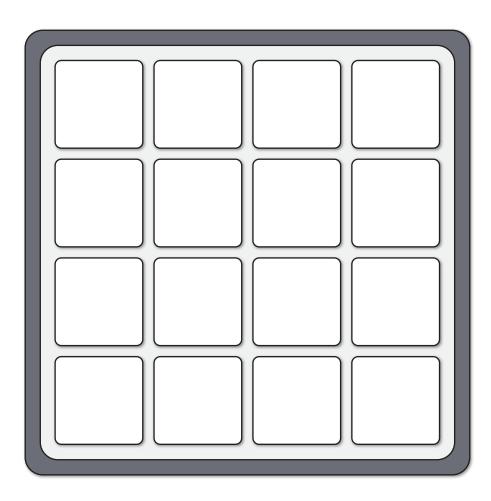

## **Phonics Boggle**

**Teachers:** Fill the Boggle board with the phonemes of your choosing. Photocopy the completed sheet to hand out to students. Top tip: make sure the vowels are frequent and evenly distributed.

**Students:** How many words can you find using the phonemes in the Boggle? Write your answers on the notepad.

| 6 | 3 | 3 | 3 | 3 | 3 | 3 | 3 |
|---|---|---|---|---|---|---|---|
|   |   |   |   |   |   |   |   |
|   |   |   |   |   |   |   |   |
|   |   |   |   |   |   |   |   |
|   |   |   |   |   |   |   |   |
|   |   |   |   |   |   |   |   |