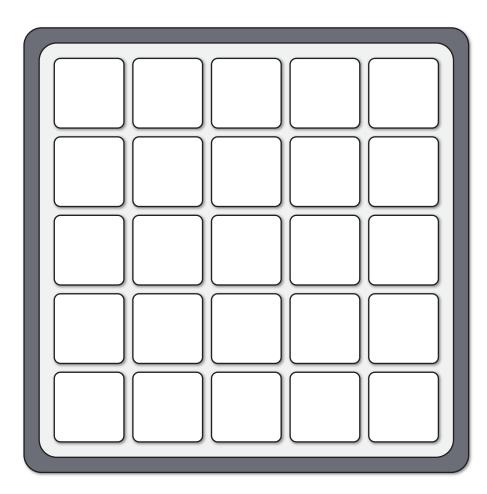

## **Phonics Boggle**

**Teachers:** Fill the Boggle board with the phonemes of your choosing. Photocopy the completed sheet to hand out to students. Top tip: make sure the vowels are frequent and evenly distributed.

**Students:** How many words can you find using the phonemes in the Boggle? Write your answers on the notepad.